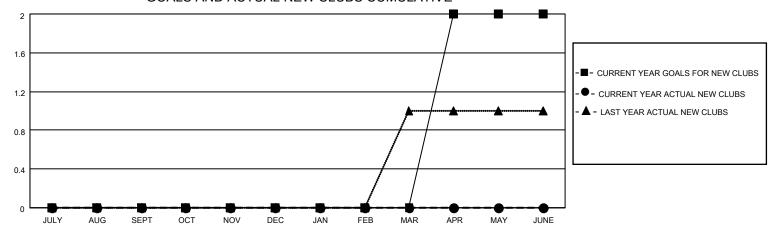

## GOALS AND ACTUAL NEW CLUBS CUMULATIVE

## MONTHLY MEMBERSHIP PROGRESS REPORT

LOCATION REP OF SOUTH AFRICA

District 410 W

| Clubs         |               |             |               | Members               |                       |                         |                                                    |  |
|---------------|---------------|-------------|---------------|-----------------------|-----------------------|-------------------------|----------------------------------------------------|--|
|               | RESULTS FOR   | R 2020-2021 |               | RESULTS FOR 2020-2021 |                       |                         |                                                    |  |
| QUARTER       | NEW CLUB GOAL | NEW CLUBS   | DROPPED CLUBS | QUARTER MEMB          | ER GROWTH NET<br>GOAL | MEMBER GROWTH<br>ACTUAL | DROPPED<br>MEMBERS ACTUAL<br>(including transfers) |  |
| JULY/AUG/SEPT | 0             | 0           | 0             | JULY/AUG/SEPT         | 4                     | 18                      | 31                                                 |  |
| OCT/NOV/DEC   | 0             | 0           | 0             | OCT/NOV/DEC           | 3                     | 102                     | 62                                                 |  |
| JAN/FEB/MAR   | 0             | 0           | 0             | JAN/FEB/MAR           | 1                     | 0                       | 0                                                  |  |
| APR/MAY/JUNE  | 2             | 0           | 0             | APR/MAY/JUNE          | 20                    | 0                       | 0                                                  |  |