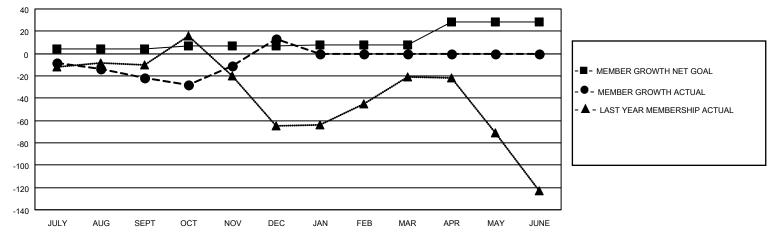

## GOALS AND ACTUAL MEMBERS CUMULATIVE

| DROPPED CLUBS: 0 |    | 30 CLUBS OF 58 ADDED 1 OR MORE<br>NEW MEMBERS | GENDER DISTRIBUTION  MALE 580 (54.77%) |               |     |
|------------------|----|-----------------------------------------------|----------------------------------------|---------------|-----|
| DROPPED MEMBERS  |    |                                               | FEMALE                                 | 479 (45.23%)  |     |
| DECEASED         | 11 | CLICK HERE FOR CUMULATIVE                     | TOTAL FAMILY UNIT MEMBERS              |               | 226 |
| CLUB CANCELLED   | 0  | MEMBERSHIP DATA                               |                                        |               | 447 |
| OTHER            | 82 |                                               | FAMILY MEMBERS I                       | S PAYING HALF | 117 |
| TOTAL            | 93 |                                               |                                        |               |     |

## MONTHLY MEMBERSHIP PROGRESS REPORT

LOCATION REP OF SOUTH AFRICA

District 410 W

| Clubs         |               |             |               | Members               |                       |                         |                                                    |  |
|---------------|---------------|-------------|---------------|-----------------------|-----------------------|-------------------------|----------------------------------------------------|--|
|               | RESULTS FOR   | R 2020-2021 |               | RESULTS FOR 2020-2021 |                       |                         |                                                    |  |
| QUARTER       | NEW CLUB GOAL | NEW CLUBS   | DROPPED CLUBS | QUARTER MEMB          | ER GROWTH NET<br>GOAL | MEMBER GROWTH<br>ACTUAL | DROPPED<br>MEMBERS ACTUAL<br>(including transfers) |  |
| JULY/AUG/SEPT | 0             | 0           | 0             | JULY/AUG/SEPT         | 4                     | 18                      | 31                                                 |  |
| OCT/NOV/DEC   | 0             | 0           | 0             | OCT/NOV/DEC           | 3                     | 102                     | 62                                                 |  |
| JAN/FEB/MAR   | 0             | 0           | 0             | JAN/FEB/MAR           | 1                     | 0                       | 0                                                  |  |
| APR/MAY/JUNE  | 2             | 0           | 0             | APR/MAY/JUNE          | 20                    | 0                       | 0                                                  |  |